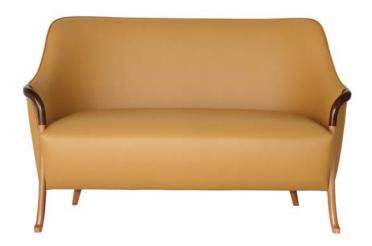

## LIVING ROOM

06 sofas

19 armchairs

27 pedestal tables

31 coffee tables

32 pouffes