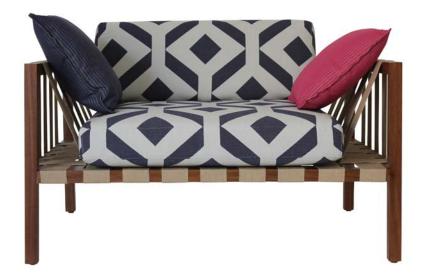

## LIVING ROOM

06 sofas

19 armchairs

27 pedestal tables

31 coffee tables

32 pouffes