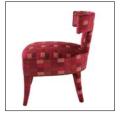

## LIVING ROOM

06 sofas

19 armchairs

27 pedestal tables

31 coffee tables

32 pouffes