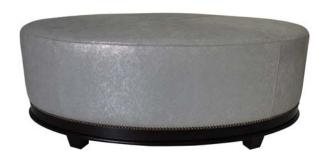

## LIVING ROOM

06 sofas

19 armchairs

27 pedestal tables

31 coffee tables

32 pouffes