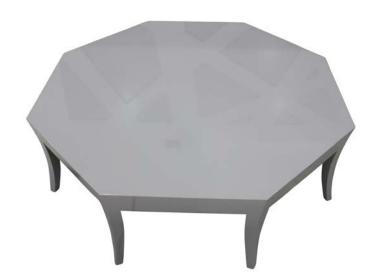

## LIVING ROOM

06 sofas

19 armchairs

27 pedestal tables

31 coffee tables

32 pouffes