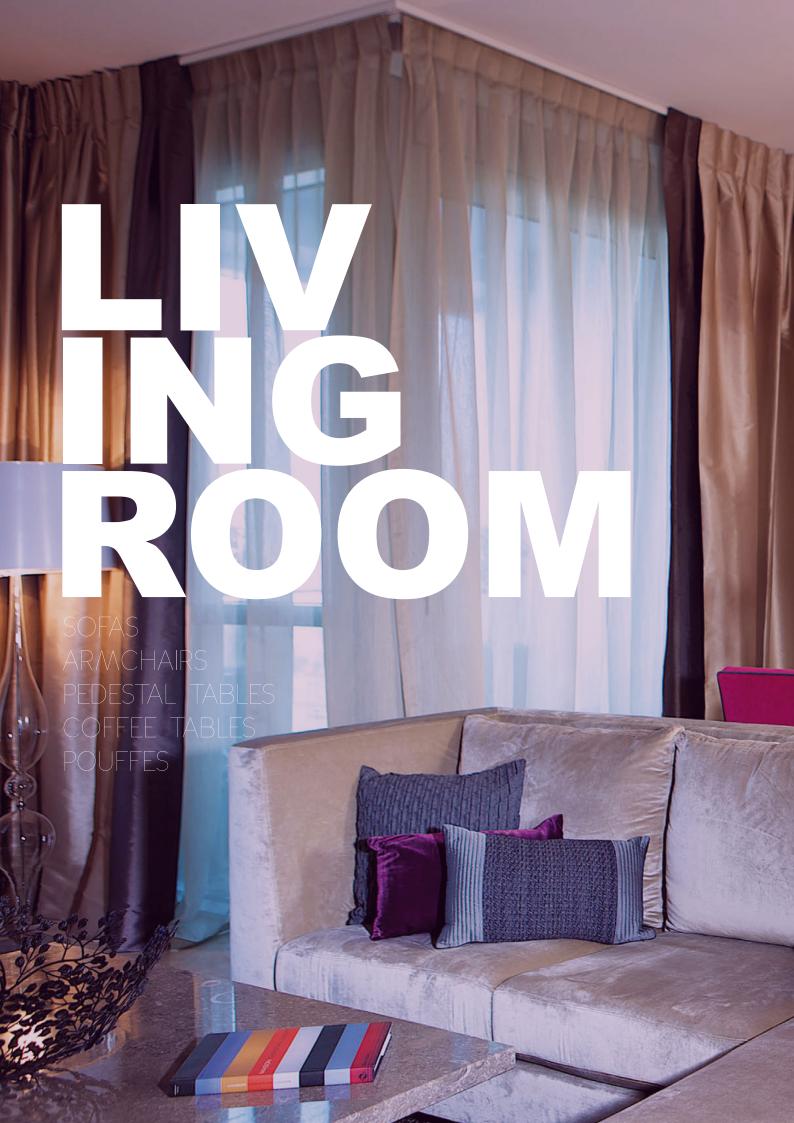

## LIVING ROOM

06 sofas

19 armchairs

27 pedestal tables

31 coffee tables

32 pouffes