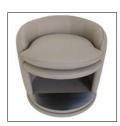

## LIVING ROOM

06 sofas

19 armchairs

27 pedestal tables

31 coffee tables

32 pouffes