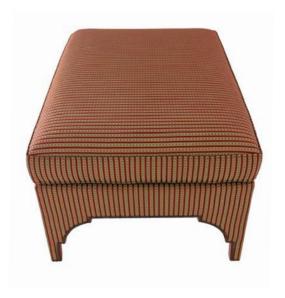

## LIVING ROOM

06 sofas

19 armchairs

27 pedestal tables

31 coffee tables

32 pouffes