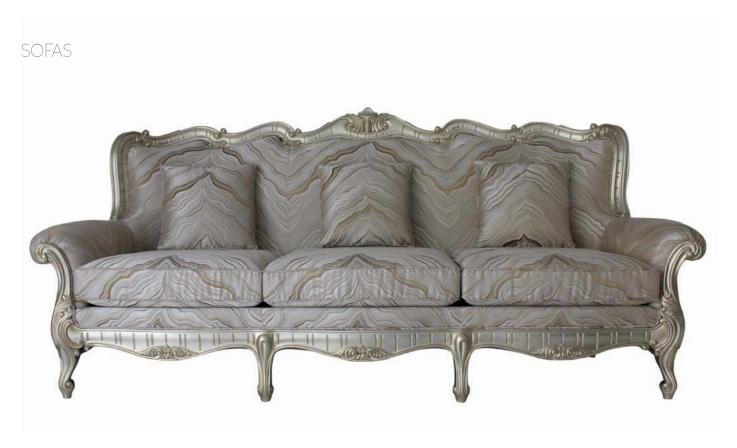

## LIVING ROOM

06 sofas

19 armchairs

27 pedestal tables

31 coffee tables

32 pouffes