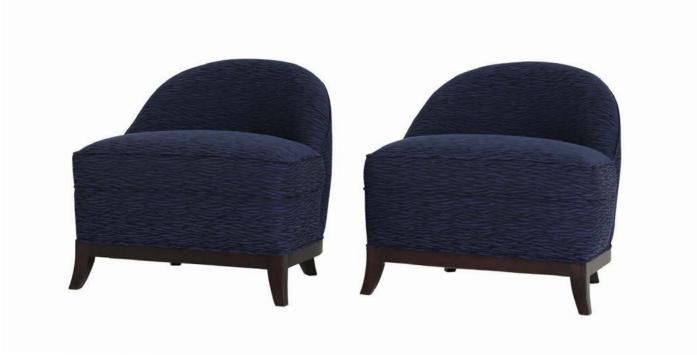

## LIVING ROOM

06 sofas

19 armchairs

27 pedestal tables

31 coffee tables

32 pouffes