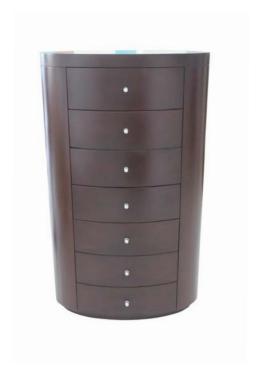

## CHEST OF DRAWERS

110. Custom made product

**111.** Custom made product

112. Custom made product

114. Custom made product

115. Custom made product