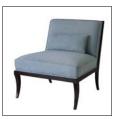

## LIVING ROOM

06 sofas

19 armchairs

27 pedestal tables

31 coffee tables

32 pouffes