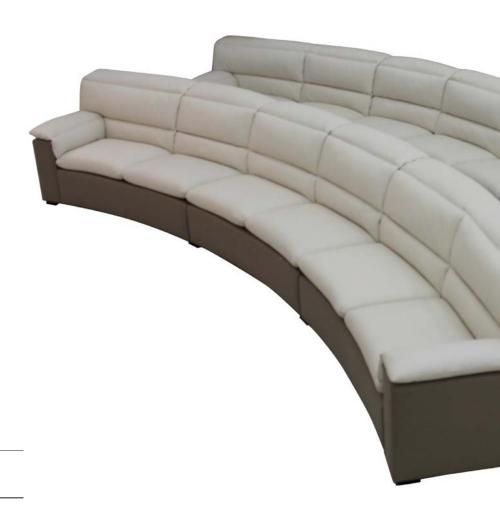

## LIVING ROOM

06 sofas

19 armchairs

27 pedestal tables

31 coffee tables

32 pouffes