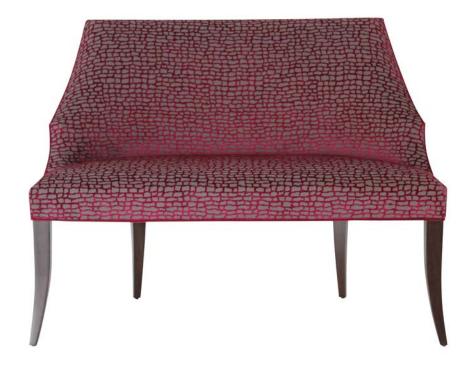

## LIVING ROOM

06 sofas

19 armchairs

27 pedestal tables

31 coffee tables

32 pouffes