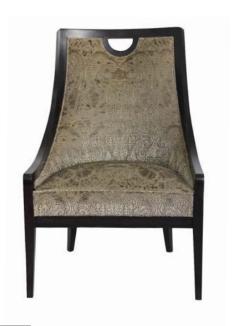

## LIVING ROOM

06 sofas

19 armchairs

27 pedestal tables

31 coffee tables

32 pouffes