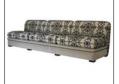

## LIVING ROOM

06 sofas

19 armchairs

27 pedestal tables

31 coffee tables

32 pouffes