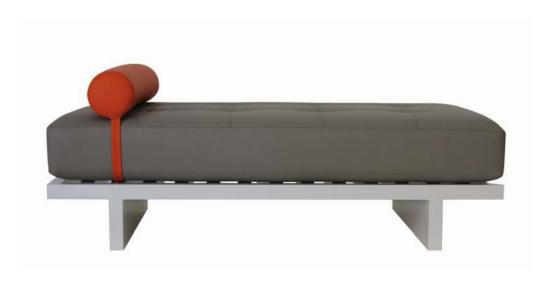

## LIVING ROOM

06 sofas

19 armchairs

27 pedestal tables

31 coffee tables

32 pouffes