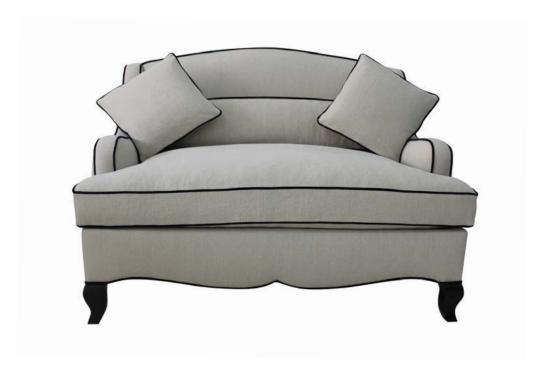

## LIVING ROOM

06 sofas

19 armchairs

27 pedestal tables

31 coffee tables

32 pouffes