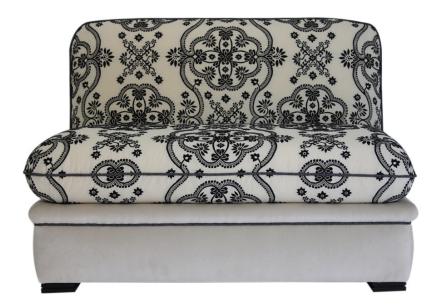

## LIVING ROOM

06 sofas

19 armchairs

27 pedestal tables

31 coffee tables

32 pouffes