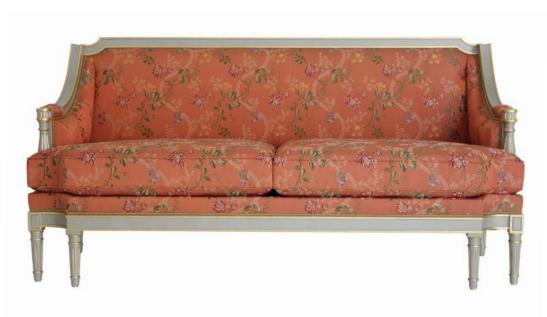

## LIVING ROOM

06 sofas

19 armchairs

27 pedestal tables

31 coffee tables

32 pouffes