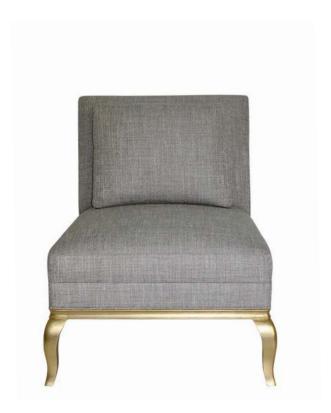

## LIVING ROOM

06 sofas

19 armchairs

27 pedestal tables

31 coffee tables

32 pouffes