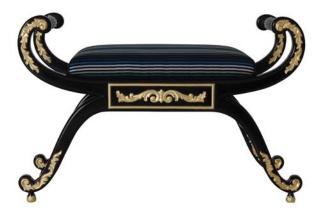

## LIVING ROOM

06 sofas

19 armchairs

27 pedestal tables

31 coffee tables

32 pouffes