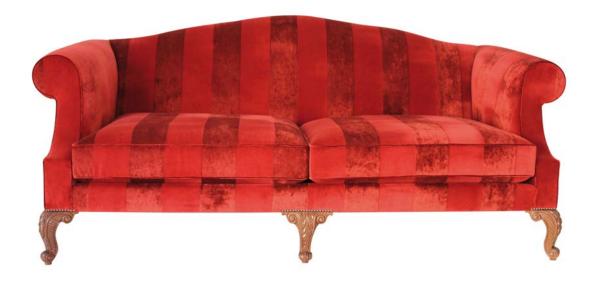

## LIVING ROOM

06 sofas

19 armchairs

27 pedestal tables

31 coffee tables

32 pouffes