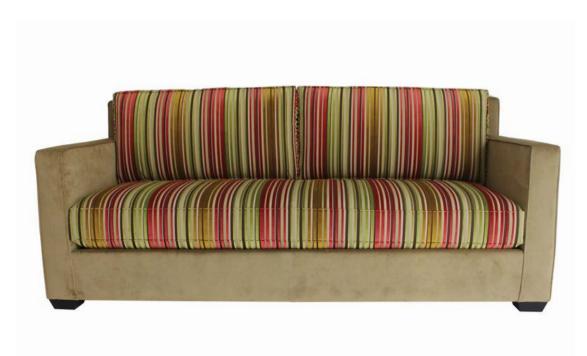

## LIVING ROOM

06 sofas

19 armchairs

27 pedestal tables

31 coffee tables

32 pouffes