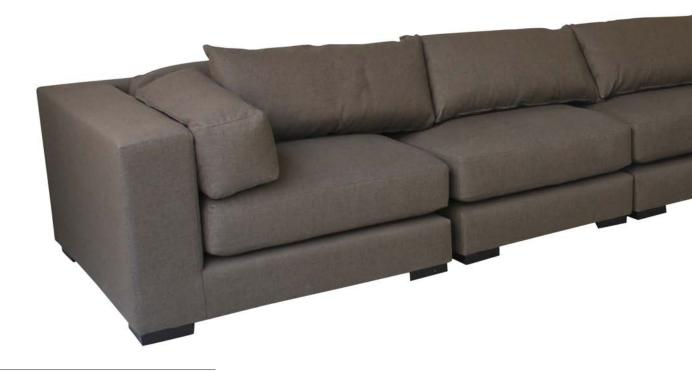

## LIVING ROOM

06 sofas

19 armchairs

27 pedestal tables

31 coffee tables

32 pouffes