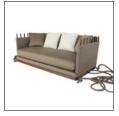

## LIVING ROOM

06 sofas

19 armchairs

27 pedestal tables

31 coffee tables

32 pouffes