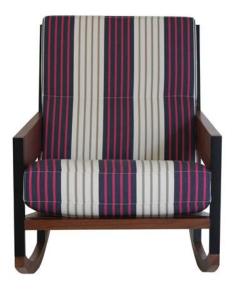

## LIVING ROOM

06 sofas

19 armchairs

27 pedestal tables

31 coffee tables

32 pouffes