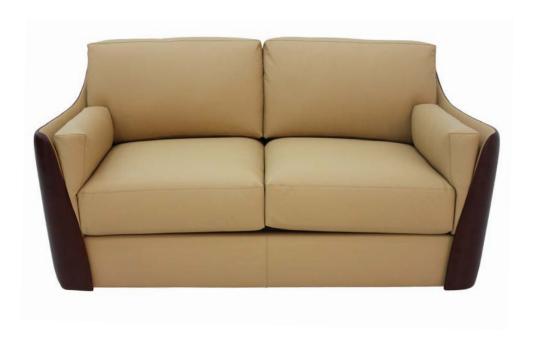

## LIVING ROOM

06 sofas

19 armchairs

27 pedestal tables

31 coffee tables

32 pouffes