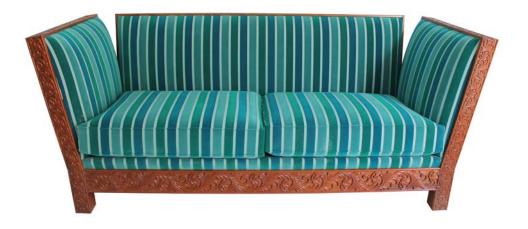

## LIVING ROOM

06 sofas

19 armchairs

27 pedestal tables

31 coffee tables

32 pouffes