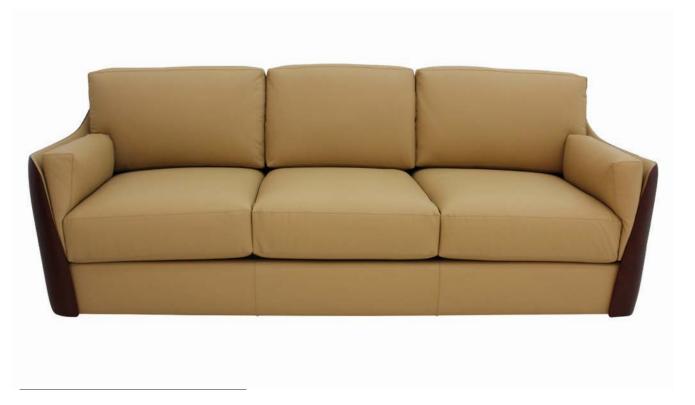

## LIVING ROOM

06 sofas

19 armchairs

27 pedestal tables

31 coffee tables

32 pouffes