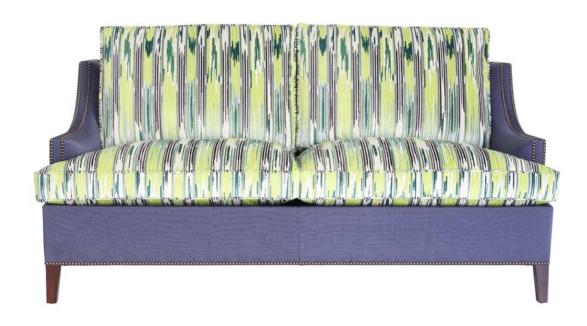

## LIVING ROOM

06 sofas

19 armchairs

27 pedestal tables

31 coffee tables

32 pouffes