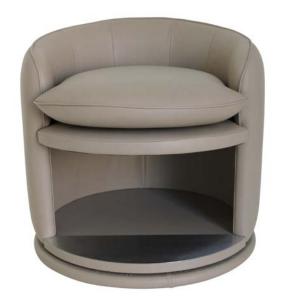

## LIVING ROOM

06 sofas

19 armchairs

27 pedestal tables

31 coffee tables

32 pouffes