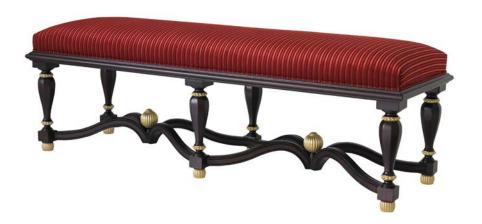

## LIVING ROOM

06 sofas

19 armchairs

27 pedestal tables

31 coffee tables

32 pouffes