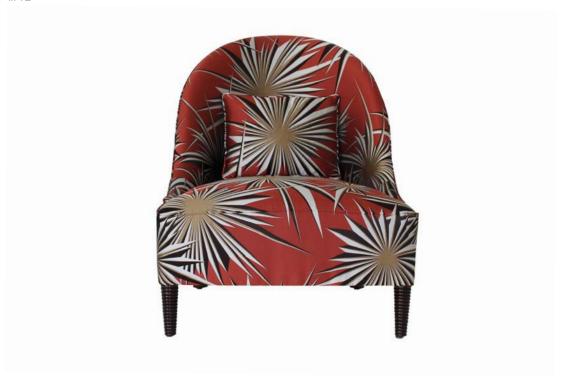

## LIVING ROOM

06 sofas

19 armchairs

27 pedestal tables

31 coffee tables

32 pouffes