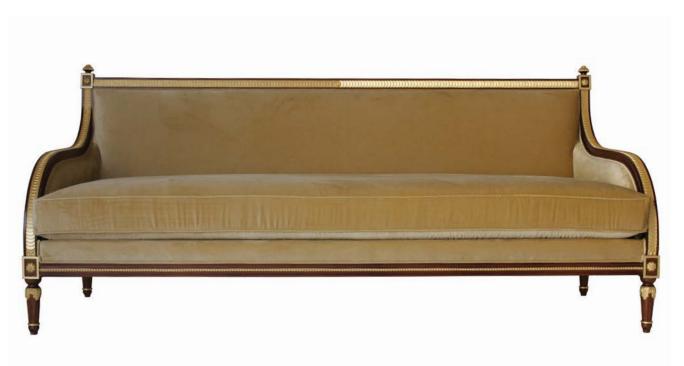

## LIVING ROOM

06 sofas

19 armchairs

27 pedestal tables

31 coffee tables

32 pouffes