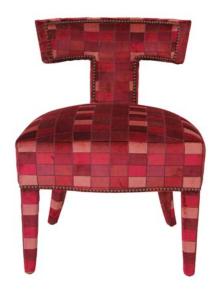

## LIVING ROOM

06 sofas

19 armchairs

27 pedestal tables

31 coffee tables

32 pouffes