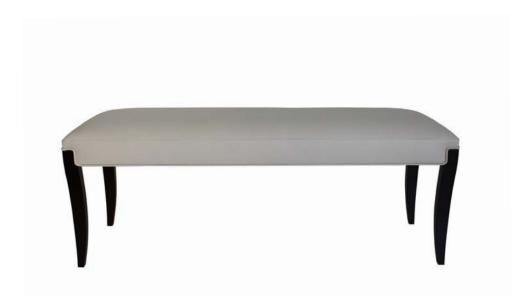

## LIVING ROOM

06 sofas

19 armchairs

27 pedestal tables

31 coffee tables

32 pouffes