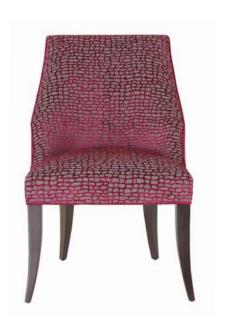

## LIVING ROOM

06 sofas

19 armchairs

27 pedestal tables

31 coffee tables

32 pouffes