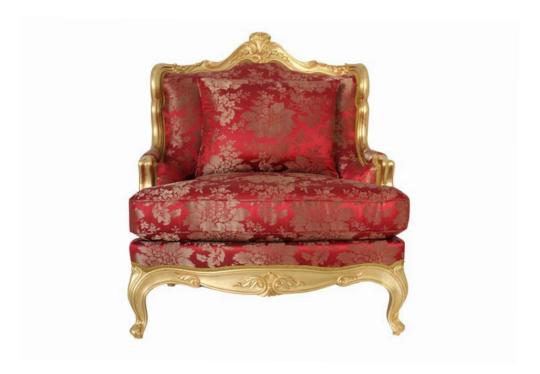

## LIVING ROOM

06 sofas

19 armchairs

27 pedestal tables

31 coffee tables

32 pouffes