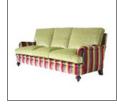

## LIVING ROOM

06 sofas

19 armchairs

27 pedestal tables

31 coffee tables

32 pouffes