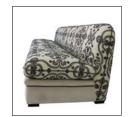

## LIVING ROOM

06 sofas

19 armchairs

27 pedestal tables

31 coffee tables

32 pouffes