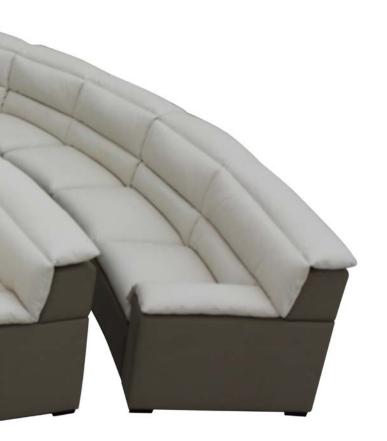

## LIVING ROOM

06 sofas

19 armchairs

27 pedestal tables

31 coffee tables

32 pouffes