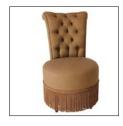

## LIVING ROOM

06 sofas

19 armchairs

27 pedestal tables

31 coffee tables

32 pouffes