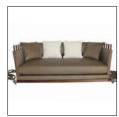

## LIVING ROOM

06 sofas

19 armchairs

27 pedestal tables

31 coffee tables

32 pouffes