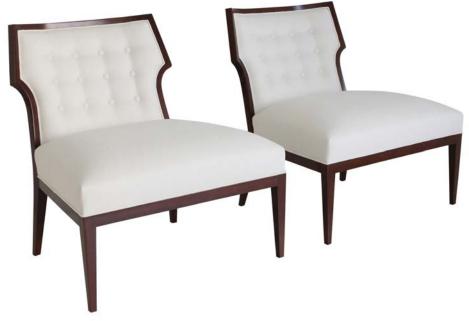

## LIVING ROOM

06 sofas

19 armchairs

27 pedestal tables

31 coffee tables

32 pouffes