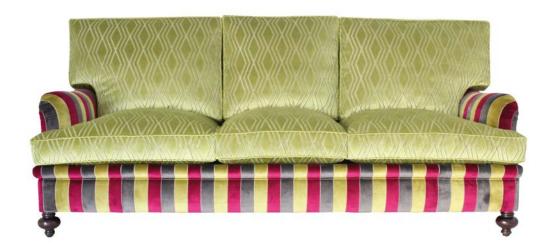

## LIVING ROOM

06 sofas

19 armchairs

27 pedestal tables

31 coffee tables

32 pouffes