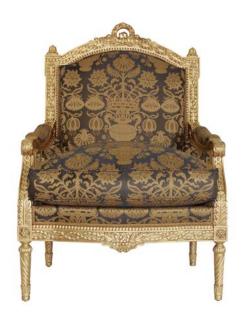

## LIVING ROOM

06 sofas

19 armchairs

27 pedestal tables

31 coffee tables

32 pouffes