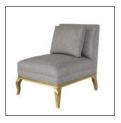

## LIVING ROOM

06 sofas

19 armchairs

27 pedestal tables

31 coffee tables

32 pouffes