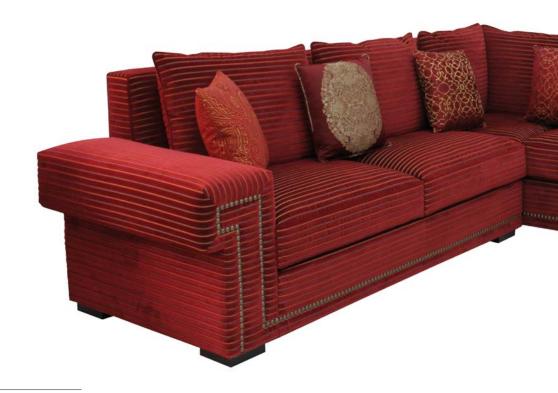

## LIVING ROOM

06 sofas

19 armchairs

27 pedestal tables

31 coffee tables

32 pouffes