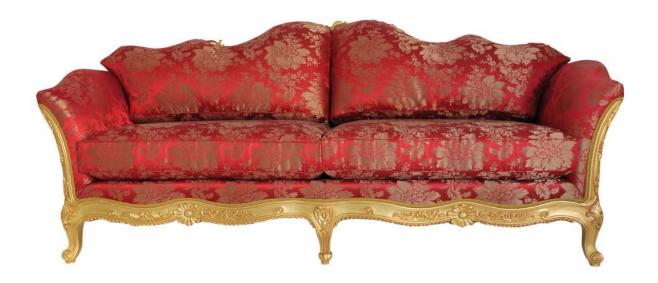

## LIVING ROOM

06 sofas

19 armchairs

27 pedestal tables

31 coffee tables

32 pouffes